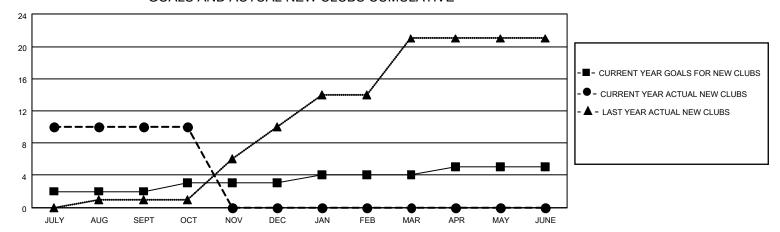

## MONTHLY MEMBERSHIP PROGRESS REPORT

LOCATION INDIA District 321B1 Results as of: 10/31/2021

| Clubs RESULTS FOR 2021-2022 |   |    |   | Members RESULTS FOR 2021-2022 |    |     |     |
|-----------------------------|---|----|---|-------------------------------|----|-----|-----|
|                             |   |    |   |                               |    |     |     |
| JULY/AUG/SEPT               | 2 | 10 | 6 | JULY/AUG/SEPT                 | 10 | 305 | 119 |
| OCT/NOV/DEC                 | 1 | 0  | 1 | OCT/NOV/DEC                   | 10 | 12  | 13  |
| JAN/FEB/MAR                 | 1 | 0  | 0 | JAN/FEB/MAR                   | 10 | 0   | 0   |
| APR/MAY/JUNE                | 1 | 0  | 0 | APR/MAY/JUNE                  | 10 | 0   | 0   |

## GOALS AND ACTUAL NEW CLUBS CUMULATIVE



## GOALS AND ACTUAL MEMBERS CUMULATIVE



| DROPPED CLUBS: 7 |     | 35 CLUBS OF 116 ADDED 1 OR<br>MORE NEW MEMBERS | GENDER DISTRIBUTION                   |                |  |
|------------------|-----|------------------------------------------------|---------------------------------------|----------------|--|
|                  |     | WORE NEW WEINBERS                              | MALE                                  | 1,711 (55.18%) |  |
|                  |     |                                                | FEMALE                                | 1,390 (44.82%) |  |
| DROPPED MEMBERS  |     |                                                | NON BINARY                            | 0 (0.00%)      |  |
|                  |     |                                                |