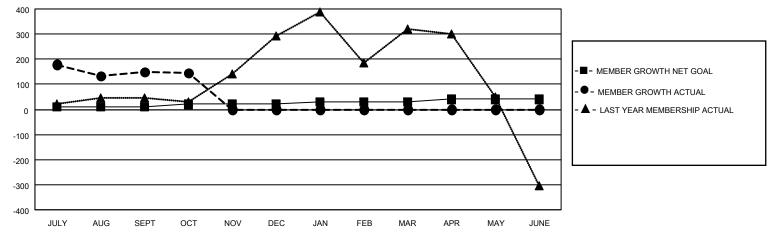

## GOALS AND ACTUAL MEMBERS CUMULATIVE

| DROPPED CLUBS: 7 |     | 35 CLUBS OF 116 ADDED 1 OR<br>MORE NEW MEMBERS | GENDER DISTRIBUTION                   |                |  |
|------------------|-----|------------------------------------------------|---------------------------------------|----------------|--|
|                  |     | WORE NEW WEINBERS                              | MALE                                  | 1,711 (55.18%) |  |
|                  |     |                                                | FEMALE                                | 1,390 (44.82%) |  |
| DROPPED MEMBERS  |     |                                                | NON BINARY                            | 0 (0.00%)      |  |
|                  |     |                                                | PREFER NOT TO ANSWER                  | 0 (0.00%)      |  |
| DECEASED         | 3   |                                                |                                       |                |  |
| CLUB CANCELLED   | 67  | CLICK HERE FOR CUMULATIVE                      | TOTAL FAMILY UNIT MEMBERS             | 3,204          |  |
| OTHER            | 62  | MEMBERSHIP DATA                                |                                       |                |  |
| TOTAL            | 132 |                                                | FAMILY MEMBERS PAYING HALF DUES 1,263 |                |  |
|                  |     |                                                |                                       |                |  |